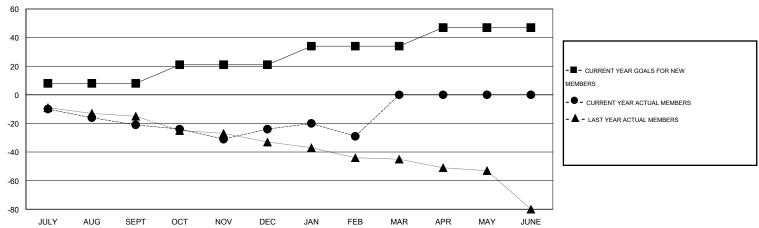

#### GOALS AND ACTUAL MEMBERS CUMULATIVE

| DROPPED CLUBS: 0  DROPPED MEMBERS |    | 11 CLUBS OF 39 ADDED 1 OR MORE NEW MEMBERS | GENDER DISTRIBU<br>MALE<br>FEMALE | 728 (77.20%)<br>215 (22.80%) |     |
|-----------------------------------|----|--------------------------------------------|-----------------------------------|------------------------------|-----|
| DECEASED                          | 5  | CLICK HERE FOR HEALTH                      | FAMILY UNIT MEMBERS               |                              | 201 |
| CLUB CANCELLED                    | 0  | ASSESSMENT DATA                            |                                   | 100                          |     |
| OTHER                             | 66 |                                            | HEAD OF HOUSEHOLD                 |                              |     |
| TOTAL                             | 71 |                                            | NON-HEAD OF HOUSEHOL              | 101                          |     |